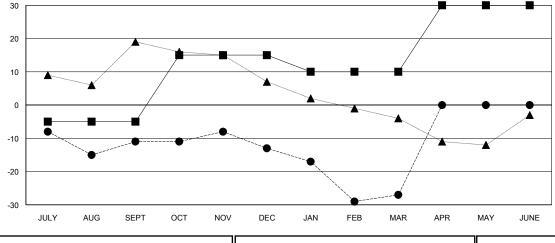

## LOCATION PENNSYLVANIA

**GMT CA** 

| Clubs  RESULTS FOR 2017-2018 |   |   |   | Members  RESULTS FOR 2017-2018 |    |    |    |
|------------------------------|---|---|---|--------------------------------|----|----|----|
|                              |   |   |   |                                |    |    |    |
| JULY/AUG/SEPT                | 0 | 0 | 0 | JULY/AUG/SEPT                  | -5 | 11 | 20 |
| OCT/NOV/DEC                  | 1 | 0 | 0 | OCT/NOV/DEC                    | 20 | 14 | 15 |
| JAN/FEB/MAR                  | 0 | 0 | 0 | JAN/FEB/MAR                    | -5 | 15 | 29 |
| APR/MAY/JUNE                 | 1 | 0 | 0 | APR/MAY/JUNE                   | 20 | 0  | 0  |

-■- MEMBER GROWTH NET GOAL

MEMBER GROWTH ACTUAL
 LAST YEAR MEMBERSHIP ACTUAL

| DROPPED CLUBS: 0 |    |
|------------------|----|
| DROPPED MEMBERS  |    |
| DECEASED         | 16 |
| CLUB CANCELLED   | 0  |
| OTHER            | 48 |
| TOTAL            | 64 |